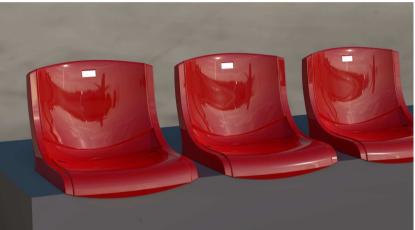

## **RIO** - Our New Compact Stadium Seat :

- Patented seat
- Classification outdoor use , UV proof (2000h Xenon test)
- Injected seat made in high density pure polypropylene, Weight : 1,4 kg
- 100% copolymer for high impact resistance
- Meets UEFA 2016 rules with a seat back more than 30 cm high
- Solid colour
- Seat and back reinforced by partitioning
- Smoothy and shiny appearance
- Water flow