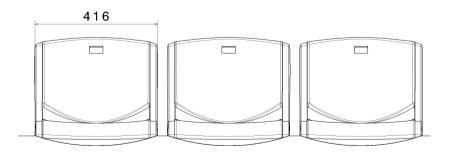

# **COMPACT SEAT**

## **RIO** - Our New Compact Stadium Seat :

- Patented seat
- Classification outdoor use , UV proof (2000h Xenon test)
- Injected seat made in high density pure polypropylene, Weight : 1,4 kg
- 100% copolymer for high impact resistance
- Meets UEFA 2016 rules with a seat back more than 30 cm high
- Solid colour
- Seat and back reinforced by partitioning
- Smoothy and shiny appearance
- Water flow