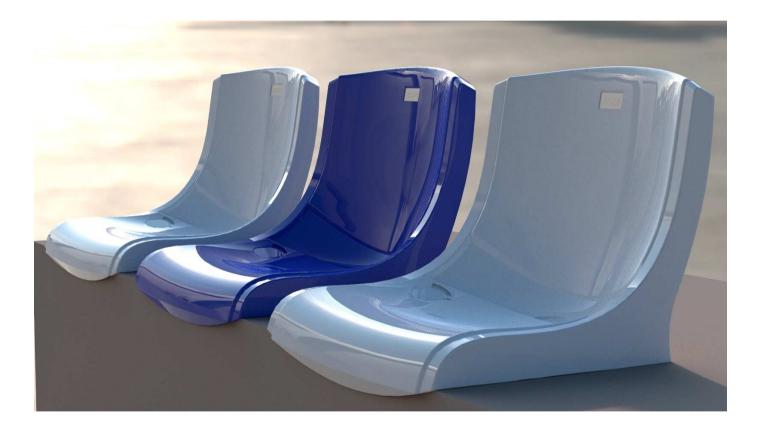

## **RIO** - Our New Compact Stadium Seat :

- Patented seat
- Classification outdoor use , UV proof (2000h Xenon test)
- Injected seat made in high density pure polypropylene, Weight : 1,4 kg
- 100% copolymer for high impact resistance
- Meets UEFA 2016 rules with a seat back more than 30 cm high
- Solid colour
- Seat and back reinforced by partitioning
- Smoothy and shiny appearance
- Water flow