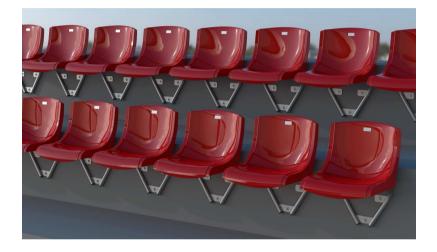

## **RIO** - Our New Compact Stadium Seat :

- Patented seat
- Classification outdoor use , UV proof (2000h Xenon test)
- Injected seat made in high density pure polypropylene, Weight : 1,4 kg
- 100% copolymer for high impact resistance
- Meets UEFA 2016 rules with a seat back more than 30 cm high
- Solid colour
- Seat and back reinforced by partitioning
- Smoothy and shiny appearance
- Water flow