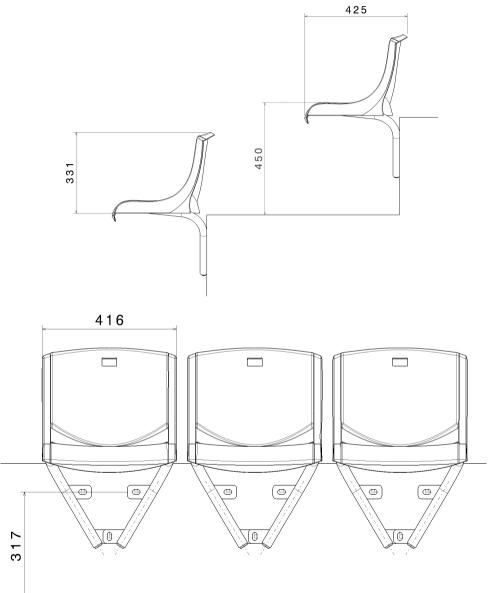

### <u>FIXING</u>

#### Direct :

- -
- Fixing direct on concrete 2 fixing points at the back of the seat Tested and guaranteed. Possibility of 4 fixing points on request \_

#### Bracket

- Galvanized bracket
- Fixing to the riser by 3 points Metal plugs