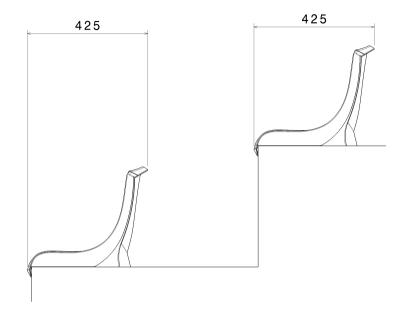

### <u>FIXING</u>

#### Direct :

- -
- Fixing direct on concrete 2 fixing points at the back of the seat Tested and guaranteed. Possibility of 4 fixing points on request \_

#### Bracket

- Galvanized bracket
- Fixing to the riser by 3 points Metal plugs

#### Individual leg

- On request only

**Rio** seat is certified according to the new European norm EN 13200-4 for stadium seats : security, static and fatigue tests on the seat and back, toughness tests of fasteners, corrosion tests of metallic structure, durability of the material and colors.